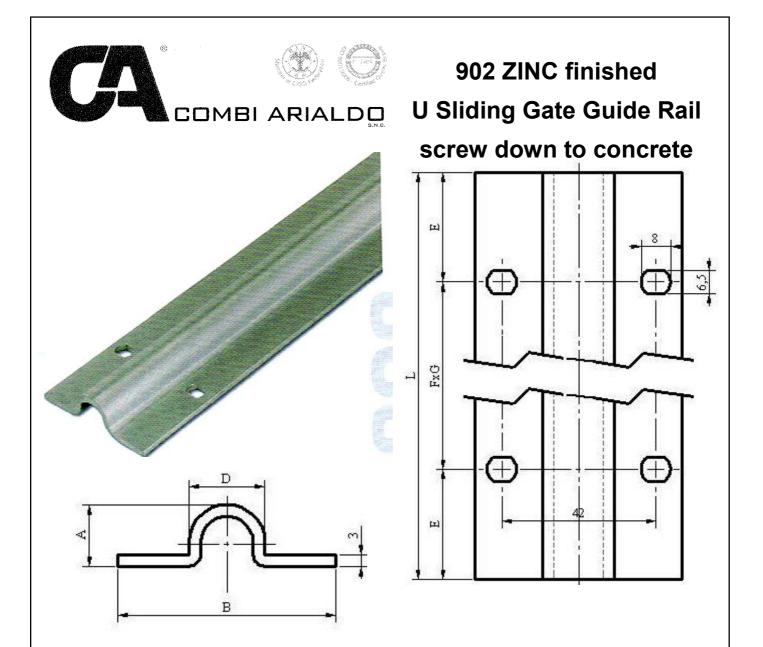

## **Guide Rail Dimensions**

| Code       | Wheel<br>Size | A<br>mm | B<br>mm | D<br>mm | E<br>mm | F<br>Number | G<br>mm | L<br>(Length)<br>mm |
|------------|---------------|---------|---------|---------|---------|-------------|---------|---------------------|
| 902-20-MT3 | Ø <b>20</b>   | 16      | 56      | Ø19.5   | 30      | 9           | 367.5   | 3000                |