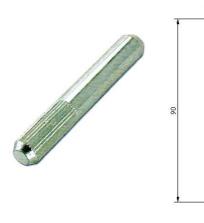

|        | Joiner Pin |       |     |  |  |  |  |  |
|--------|------------|-------|-----|--|--|--|--|--|
| Code   | Dia        | Α     | В   |  |  |  |  |  |
| 0040   | mm         | mm    | mm  |  |  |  |  |  |
| 901-13 | Ø13        | Ø13.5 | Ø14 |  |  |  |  |  |
|        |            |       |     |  |  |  |  |  |